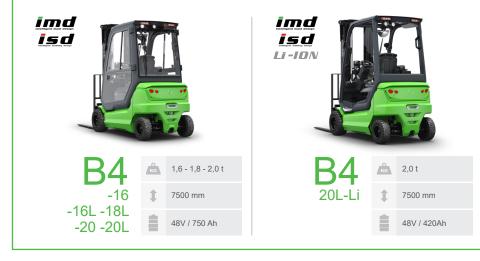

Der Partner in Ihrer Nähe



**CESAB** 

# CESAB product range

Counterbalanced, Warehouse Equipment, Towing solutions





Hedemann GmbH Oldenburger Straße 28 D-26639 Wiesmoor Tel.: +49 (0) 49 44 / 14 50 Mail: kontakt@hedemann-stapler.de Web: www.hedemann-stapler.de

Der Partner in Ihrer Nähe



#### Counterbalanced

#### 4-wheel engine trucks torque converter



#### 4-wheel engine trucks hydrostatic





Der Partner in Ihrer Nähe



**3-wheel eletric trucks** 



#### 4-wheel eletric trucks





Der Partner in Ihrer Nähe



### Warehouse equipment







0

Available with manual and electric lift.

-210E



Powered

pallet trucks





Der Partner in Ihrer Nähe





Der Partner in Ihrer Nähe



### Warehouse equipment

| Low Level Order Pickers |                                            |                                                        |            |    |                                                                            |  |              |    |                                                                            |
|-------------------------|--------------------------------------------|--------------------------------------------------------|------------|----|----------------------------------------------------------------------------|--|--------------|--