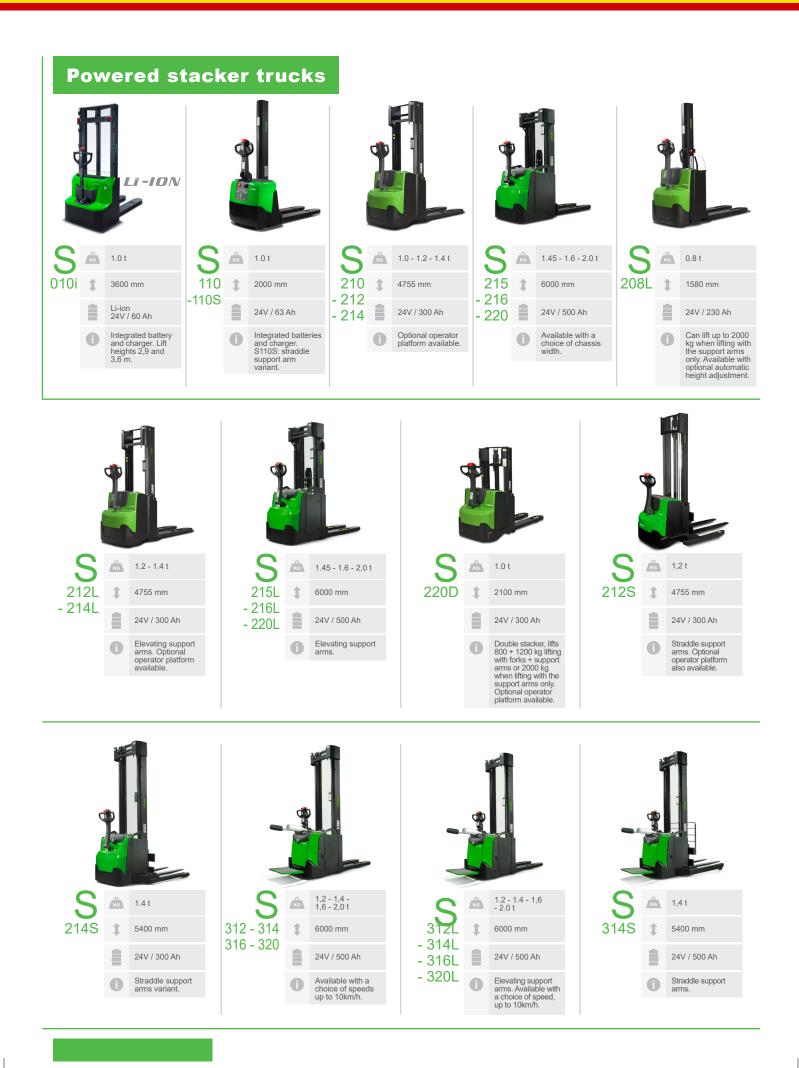

### Warehouse equipment

0

Available with manual and electric lift.

-210E

Powered

pallet trucks

Der Partner in Ihrer Nähe

Der Partner in Ihrer Nähe

### Warehouse equipment

| Low Level Order Pickers |                                            |                                                        |            |    |                                                                            |  |              |    |                                                                            |
|-------------------------|--------------------------------------------|--------------------------------------------------------|------------|----|----------------------------------------------------------------------------|--|--------------|----|----------------------------------------------------------------------------|
|                         |                                            |                                                        |            |    |                                                                            |  |              |    |                                                                            |
| 0                       | се 2.5 t                                   |                                                        | 0          | KG | 1.2 t                                                                      |  | 0            | KG | 2.0 t / XP 1.8 t                                                           |
| 125 – 125P              | 1 235 m                                    | m                                                      | 112 – 112P | 1  | 800 mm                                                                     |  | 120X – 118XF | 1  | 800 mm                                                                     |
|                         | 24V/6                                      | 620 Ah                                                 |            |    | 24V / 620 Ah                                                               |  |              |    | 24V / 620 Ah                                                               |
|                         | The lift<br>version<br>driver t<br>up to 2 | ing platform<br>n allows the<br>o pick goods<br>700 mm |            | 0  | The lifting platform version allows the driver to pick goods up to 2700 mm |  |              | 0  | The lifting platform version allows the driver to pick goods up to 2700 mm |