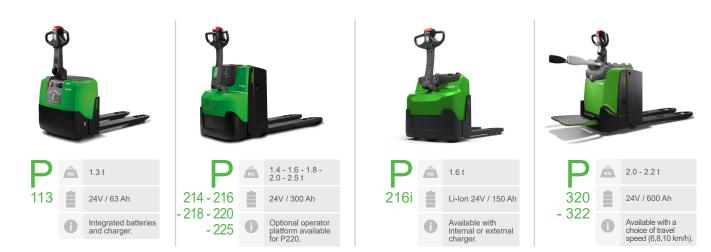

### Warehouse equipment

0

Available with manual and electric lift.

-210E

Powered

pallet trucks

Der Partner in Ihrer Nähe

Der Partner in Ihrer Nähe