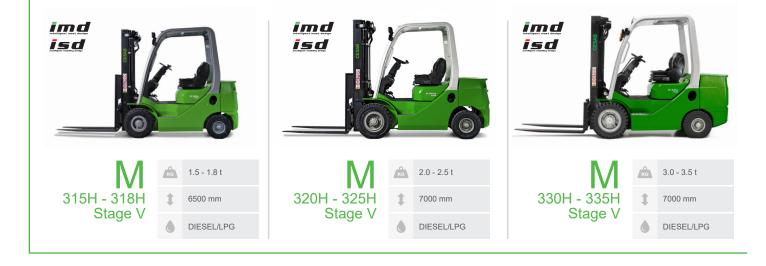

Der Partner in Ihrer Nähe



**CESAB** 

# CESAB product range

Counterbalanced, Warehouse Equipment, Towing solutions





Hedemann GmbH Oldenburger Straße 28 D-26639 Wiesmoor Tel.: +49 (0) 49 44 / 14 50 Mail: kontakt@hedemann-stapler.de Web: www.hedemann-stapler.de

Der Partner in Ihrer Nähe



#### Counterbalanced

#### 4-wheel engine trucks torque converter



#### 4-wheel engine trucks hydrostatic





Der Partner in Ihrer Nähe



**3-wheel eletric trucks** 



#### 4-wheel eletric trucks





Der Partner in Ihrer Nähe



### Warehouse equipment







0

Available with manual and electric lift.

-210E



Powered

pallet trucks





Der Partner in Ihrer Nähe





Der Partner in Ihrer Nähe



### Warehouse equipment

| Low Level Order Pickers |                                            |                                                        |            |    |                                                                            |  |              |    |                                                                            |
|-------------------------|--------------------------------------------|--------------------------------------------------------|------------|----|----