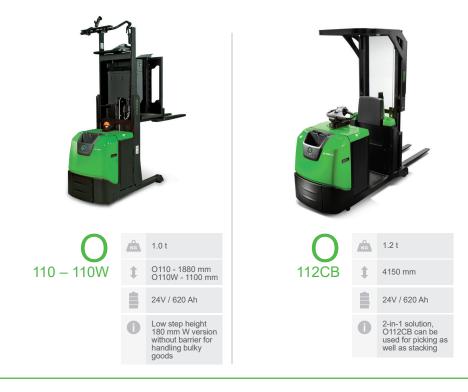

### Warehouse equipment

0

Available with manual and electric lift.

-210E

Powered

pallet trucks

Der Partner in Ihrer Nähe

Der Partner in Ihrer Nähe

### Warehouse equipment

| Low Level Order Pickers |                                            |                                                        |            |    |                                                                            |  |              |    |                                                                            |
|-------------------------|--------------------------------------------|--------------------------------------------------------|------------|----|----------------------------------------------------------------------------|--|--------------|----|----------------------------------------------------------------------------|
|                         |                                            |                                                        |            |    |                                                                            |  |              |    |                                                                            |
| 0                       | се 2.5 t                                   |                                                        | 0          | KG | 1.2 t                                                                      |  | 0            | KG | 2.0 t / XP 1.8 t                                                           |
| 125 – 125P              | 1 235 m                                    | m                                                      | 112 – 112P | 1  | 800 mm                                                                     |  | 120X – 118XF | 1  | 800 mm                                                                     |
|                         | 24V/6                                      | 620 Ah                                                 |            |    | 24V / 620 Ah                                                               |  |              |    | 24V / 620 Ah                                                               |
|                         | The lift<br>version<br>driver t<br>up to 2 | ing platform<br>n allows the<br>o pick goods<br>700 mm |            | 0  | The lifting platform version allows the driver to pick goods up to 2700 mm |  |              | 0  | The lifting platform version allows the driver to pick goods up to 2700 mm |