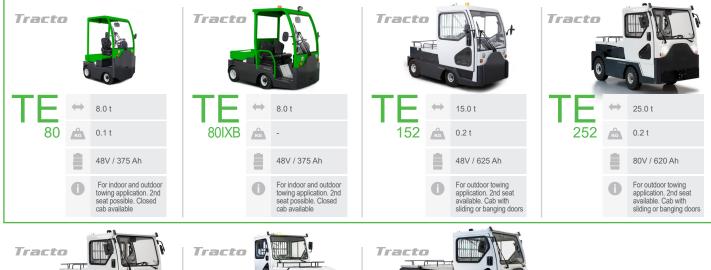

# **Towing solutions**

#### **4-Wheel Tow Tractors**

Platform Trucks

Der Partner in Ihrer Nähe

www.cesab-forklifts.eu