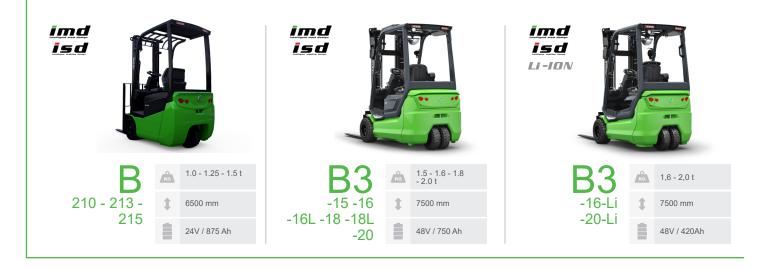

Der Partner in Ihrer Nähe



**CESAB** 

# CESAB product range

Counterbalanced, Warehouse Equipment, Towing solutions





Hedemann GmbH Oldenburger Straße 28 D-26639 Wiesmoor Tel.: +49 (0) 49 44 / 14 50 Mail: kontakt@hedemann-stapler.de Web: www.hedemann-stapler.de

Der Partner in Ihrer Nähe



#### Counterbalanced

#### 4-wheel engine trucks torque converter



#### 4-wheel engine trucks hydrostatic





Der Partner in Ihrer Nähe



**3-wheel eletric trucks** 



#### 4-wheel eletric trucks





Der Partner in Ihrer Nähe



### Warehouse equipment







0

Available with manual and electric lift.

-210E



Powered

pallet trucks





Der Partner in Ihrer Nähe





Der Partner in Ihrer Nähe



### Warehouse equipment

| Low Level Order Pickers |                                            |                                                        |            |    |                                                                            |  |              |    |                                                                            |
|-------------------------|--------------------------------------------|--------------------------------------------------------|------------|----|------------------------------------------------------------------