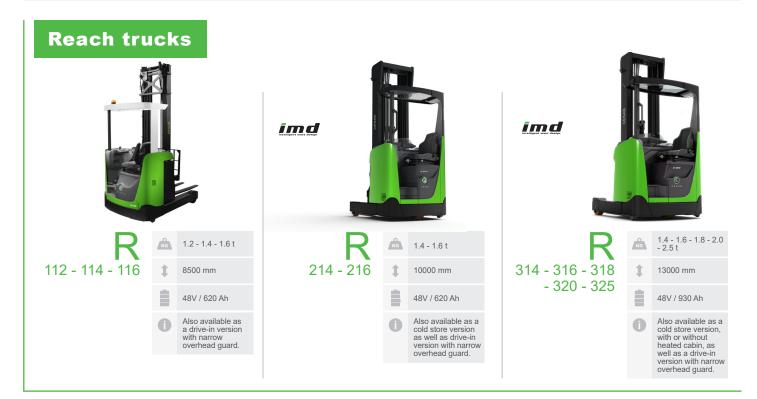

## IMD **Intelligent Mast Design**

IMD (Intelligent Mast Design) is a pioneering concept designed and engineered exclusively within the CESAB Group.

We believe that the mast is key to safe and productive materials handling. We use 3-D computer modelling, Finite Element Model analysis with a computerised simulation to find the best design solution for our masts.

Thanks to IMD, CESAB provides you with the industry leading levels of visibility and performance.

Among other advantages of the Intelligent Mast Design:

- High strength and rigidity
- Low maintenance
- Low energy usage
- Superior forward visibility
- Smooth operation
- More durability
- Productivity

By applying the IMD concept to the design of each individual truck, CESAB has created a range of forklifts that provide you outstanding performance.

nding on the actual specification and condition of the truck as well as the condition of the