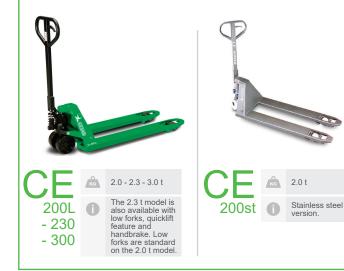

### Warehouse equipment

0

Available with manual and electric lift.

-210E

Powered

pallet trucks

Der Partner in Ihrer Nähe

Der Partner in Ihrer Nähe