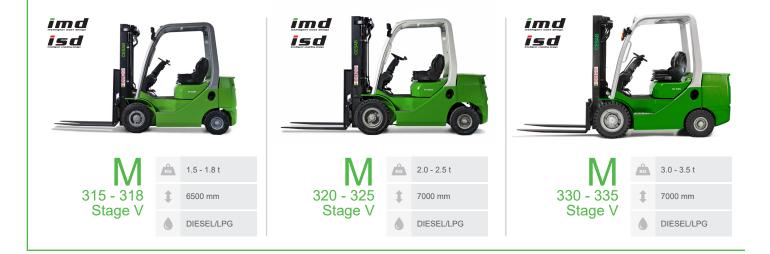

Der Partner in Ihrer Nähe



**CESAB** 

# CESAB product range

Counterbalanced, Warehouse Equipment, Towing solutions





Hedemann GmbH Oldenburger Straße 28 D-26639 Wiesmoor Tel.: +49 (0) 49 44 / 14 50 Mail: kontakt@hedemann-stapler.de Web: www.hedemann-stapler.de

Der Partner in Ihrer Nähe



#### Counterbalanced

#### 4-wheel engine trucks torque converter



#### 4-wheel engine trucks hydrostatic





Der Partner in Ihrer Nähe



**3-wheel eletric trucks** 



#### 4-wheel eletric trucks





Der Partner in Ihrer Nähe



### Warehouse equipment







0

Available with manual and electric lift.

-210E



Powered

pallet trucks





Der Partner in Ihrer Nähe





Der Partner in Ihrer Nähe



### Warehouse equipment

| Low Level Order Pickers |                                            |                                                        |            |    |                                                                            |  |              |    |                                                                            |
|-------------------------|--------------------------------------------|-------------------------------------