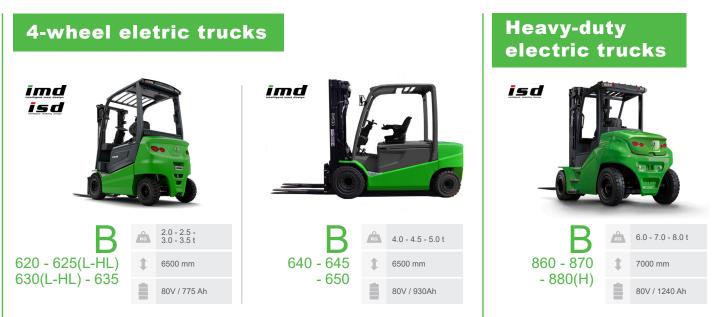

Der Partner in Ihrer Nähe



**CESAB** 

# CESAB product range

Counterbalanced, Warehouse Equipment, Towing solutions





Hedemann GmbH Oldenburger Straße 28 D-26639 Wiesmoor Tel.: +49 (0) 49 44 / 14 50 Mail: kontakt@hedemann-stapler.de Web: www.hedemann-stapler.de

Der Partner in Ihrer Nähe



#### Counterbalanced

#### 4-wheel engine trucks torque converter



#### 4-wheel engine trucks hydrostatic





Der Partner in Ihrer Nähe



**3-wheel eletric trucks** 



#### 4-wheel eletric trucks





Der Partner in Ihrer Nähe



### Warehouse equipment







0

Available with manual and electric lift.

-210E



Powered

pallet trucks





Der Partner in Ihrer Nähe





Der Partner in Ihrer Nähe



### Warehouse equipment

| Low Level Order Pickers |                                            |                                                        |            |    |                                                                            |  |              |    |                                                                            |
|-------------------------|--------------------------------------------|--------------------------------------------------------|------------|----|----------------------------------------------------------------------------|--|--------------|----